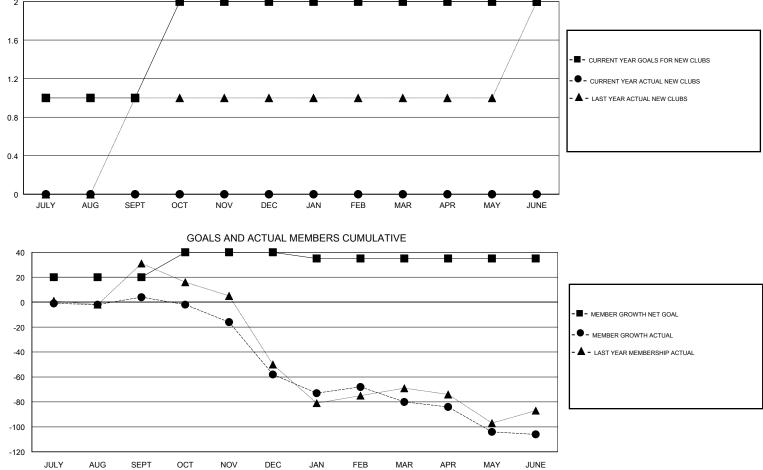

## JOE AL PICONE LOCATION TEXAS GMT CA GMT: Clubs Members RESULTS FOR 2017-2018 RESULTS FOR 2017-2018 NEW CLUB GOAL NEW CLUBS DROPPED CLUBS MEMBER GROWTH NET MEMBER GROWTH DROPPED QUARTER QUARTER GOAL ACTUAL MEMBERS ACTUAL (including transfers) 1 0 0 20 43 36 JULY/AUG/SEPT JULY/AUG/SEPT 1 0 2 20 37 96 OCT/NOV/DEC OCT/NOV/DEC 0 0 -5 76 91 1 JAN/FEB/MAR JAN/FEB/MAR 0 0 0 81 96 1 APR/MAY/JUNE APR/MAY/JUNE GOALS AND ACTUAL NEW CLUBS CUMULATIVE 2 -